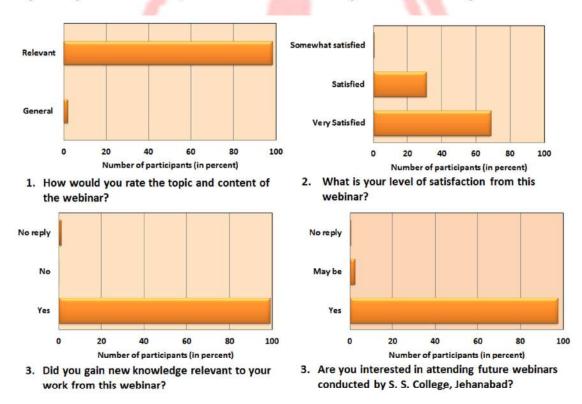

Participants were provided with a feedback form through e-mail after the webinar and all participants actively took part in giving their feedback on different aspects of the

webinar and share their experiences to the Organizing Committee of the webinar. Some of the questionnaire of the feedback form and responses of participants are shown in above figure.

Apart from these queries, questionnaire included several other questions, which are overly answered by all participants and expressed their views. When participants were asked the question of how would you speakers in terms of satisfaction, about 77.3% of participants were very satisfied, 22.3% of participants were satisfied with the level of speakers, while 0.4% of participants did not give their answer. In another question, 99.7% of participants found that subject matter effectively presented by the speakers and none of participants found subject matter presented in ineffective manner by the speakers. About 97.8% of the participants stated that the pace of the webinar was satisfactory and lasted beautifully with the webinar, with 0.9% of participants disagreeing with the majority of participants, while 1.3% of participants did not respond at all. When participants were asked about the reason of attending the webinar, majority of participants said that they are personally interested in the topic covered, while almost equally said that they are interested to hear the speakers.