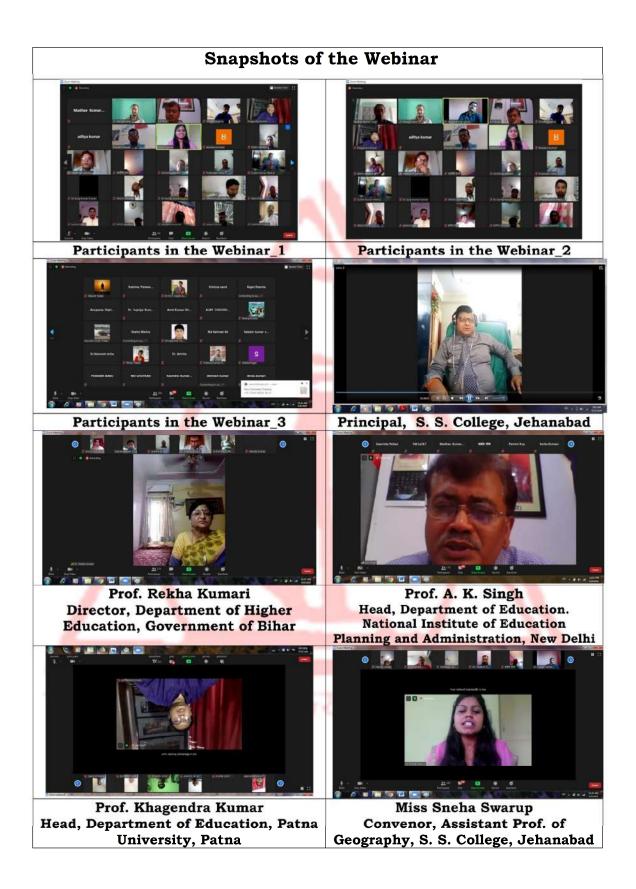

#### Inaugural session of the webinar

First of all, Dr. Sneha Swarup, Assistant Professor of Geography, S. S. College, Jehanabad welcomed all the participants and introduced to the Chief Guest of the webinar, Prof. Rekha Kumari, Director, Higher Education, Department of Education, Government of Bihar, Keynote Speaker, Prof. A. K. Singh, Head, Department of Education Policy, National Institute of Education Planning and Administration (NIEPA), New Delhi, and

Eminent Speaker, Prof. Khagendra Kumar, Head, Department of Education, Patna University, Patna. Thereafter, Prof. Dr. Sudhir K. Mishra, Principal, S. S. College, Jehanabad welcomed and expressed his gratitude to Prof. Rekha Kumari on behalf of entire college family for giving her consent to inaugurate the webinar as the Chief Guest. In addition, he presented to the participants her achievements in the field of education and threw some light on the impact of COVID-19 on the education in Indian context. He, later on, invited the Chief Guest to inaugurate the session and to put forth her kind remarks on the topic for the participants.

#### Excerpt and summary of the talk of the Chief Guest

Prof. Rekha Kumari, in her expression, reminded the participants that Bihar is the land of learning since the time immemorial and it is the land from where concept of University as the place of learning displaced throughout the world as is known from the ruins of Nalanda University and Vikramshila University. She, further, emphasized that it is also the land of Gautam Budha, Mahaveer, Guru Nanak and many more Saints and thinkers, and therefore, at this moment, it is very much demanding to rethink about higher education. She stated that investment in education system has a very high incubation period and therefore current impact of pandemic situation on the education system will also have a much longer incubation period, making it very difficult to measure its impact in the long term, although COVID-19 and reinforced lockdown period served as a motivating factor for the development of a new learning methodology using web-based platforms in education system. She urged teachers to focus on this virtual platform and said by referring its benefit that it enables an educator to be globally accessible. In her extension, she further said, "As the director of higher education, it is her utmost responsibility to review the status and pattern of education in the state of Bihar".

#### Excerpt and summary of the talk of the keynote speaker Prof. A. K. Singh

Keynote speaker Prof. A. K. Singh, Head, Department of Education Policy, National Institute of Education Planning and Administration (NIEPA), New Delhi started his remarks on the present COVID-19 pandemic scenario most of the countries including India are grappled with coronavirus, and said that COVID-19 has changed the way of thinking, working, and survival in the history of humankind. He stated the impact of coronavirus even in developed countries which is so loud and growing day by day that every effort of research and innovation is being focused on coronavirus pandemic. He beautifully described education as the larger responsibility and fundamental rights of the every mankind that has derived from the rights of life; if right of life is affected then rights of education is also affected. He emphasized the role of education in order to protect, promote, and cherish livelihood in the society and called it as symbiotic relationship between them i.e. between rights of life and rights of education. He drew attention on the complete lockdown and gradual closure of all institutions from schools, colleges, universities to other offices and compared it with Spanish flu during the world war I period in 1918 in which India too was heavily affected in that colonial period, later on counties like Sierra Leone and adjoining countries witnessed a new contagious viral disease named Ebola which also became global epidemic within months which led to complete lockdown in these countries for few months, but the impact of this coronavirus is immense compared to earlier virus epidemic. Prof. Singh further threw light upon the education system in India that had been implanted by the British in Colonial period but now we are redefining our education system according to our need and usefulness that are able to address the challenges. He mentioned technological aspect of education dissemination on the online platform which is able to reach all the nooks and corners that are remotest parts or unreached area of the country where students or learner are located. At the same time, he outlined the challenges of online education in Indian context, in particular, infrastructure such as electricity, availability of gadgets, etc. He said that education is combination of knowledge, skills and values and therefore content of the course need to be designed by considering through integrated approach. Prof. Singh said described that we have learnt to read and write only through numbers and letters, not through images, but images are itself a descript. In his extended remarks, he emphasized that the knowledge should be Anthropocentric or human driven and idea of teaching should be based on learning. In the context of Bihar where literacy is low, school dropout is high and high rate of poverty is prevalent, he emphasized the need of developing schooling as a habit and following certain strategies such as making schooling and learning in school attractive, incorporating extra-curricular activities, and sensitization of teachers, however, he also stressed the need to develop certain ancillary infrastructures and facilities to promote education in Bihar. On the issue of migrant workers returning to home, he said, "They have come to their root with a lot of expectation that they will survive and they will be protected there". He emphasized whether education has any role in this issue? We need to prioritize our educational focus because in Bihar, there is very low literacy rate, very high school dropout, very low participation in higher education, lower number of enrolment, etc., and therefore, it should be a subject of prime focus for the administrator and teacher to bring back the students to school.

#### Excerpt and summary of the talk of the eminent speaker Prof. Khagendra Kumar

Prof. Khagendra Kumar, Head, Department of Education, Patna University spoke that about 210 million school students and 30 to 40 million students of higher education are searching for new modalities of education or alternative teaching-learning systems during this COVID-19 pandemic period which ultimately led to sudden forceful shifting of education to online mode. He said that in this liberal era, education is turning into a deliverable commodity, and this online education will definitely strengthen the education system, and it is globally accepted that education can only be possible through online mode at this time, however use of technology in education sector makes education a centralized way of teaching-learning that minimizes its utilitarian goal or approach of education, and ultimately education loses its creative as well as social character. He pointed out that even before the corona period; about 68% of students used to learn learnt through digital system, which has been now increased to 92%, however, the online education has various issues and challenges in India out of which most prominent is internet penetration and availability of gadgets. He said that only 36% of Indian population uses internet out of which 52% of people from urban area and 27% of people from rural area, moreover internet is mostly accessed through mobile platform which is about 100%; only 6% of urban people and only 2% of peoples from rural background have Desktop/Laptop which makes much difficult for student and leaving them a greatest sufferer in this pandemic time. He outlined the use of digital learning material in the form of online learning materials and books through already existing ODL (Open and Distance Learning) system of learning as in IGNOU which run Gyankosh and e-Gyankosh as a repository of e-learning materials, and a separate Gyandarshan channel which relays various educational programs of IGNOU for 24 hrs. He, further, stated that all policies have stressed the need of ICT (Information and **C**ommunication **T**echnology) in education e.g. second education policy of independent India came into existence in 1986 and later revised in 1992 advocated the use education technology for improving education system in India and CABE (Central Advisory Board of Education) also advocated for the use of ICT in education system, and moreover, the new education policy, that is still in draft form since 2012, also advocates the need of technology appropriately integrated in level of education for various purposes like improving teaching-learning, evaluation, supporting the preparation of teacher education and their professional development, streamlining educational planning and management, etc. He said that the use of ICT in education in present corona crisis increased many fold because of advantages associated with technology.