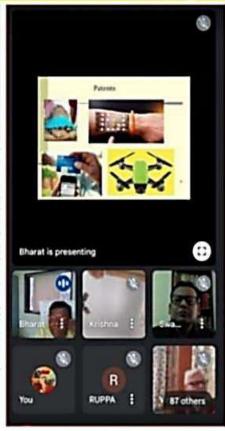

#### **Screenshots**

Tile View of the Workshop in Progress

**Random Screenshot during the Workshop** 

📵 💕 🕙 🗉 🕦 🦝

12:26 | twj-ngsk-him