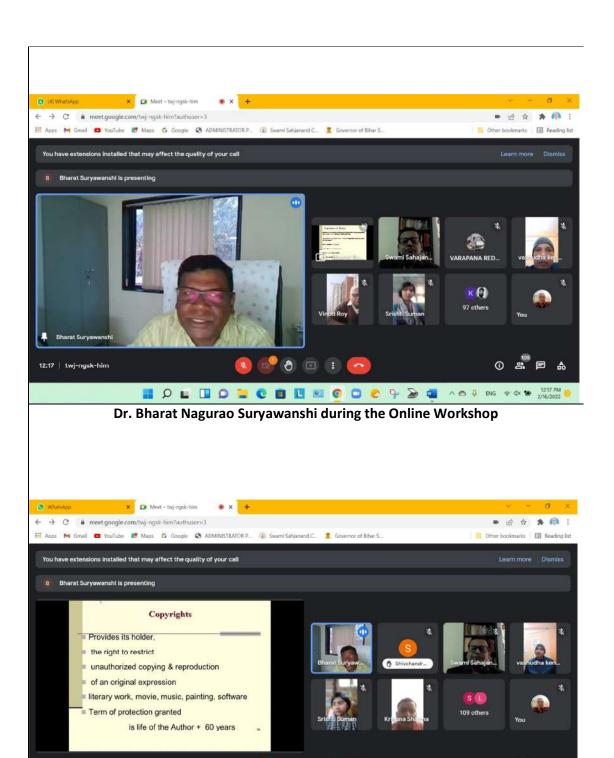

time where technology is being continuously invented and upgraded with fast pace. He again thanked and welcomed resource person Bharat Suryavanshi.

Next, Convener of the workshop invited Dr. Bharat Nagurao Suryawanshi for further proceedings of the workshop. Dr. Bharat lucidly explained the Introduction of IPR, Copyrights, Infringement of Copyrights, Branding & Trademarks, Geographical Indication (GI), Industrial Designs and Patent Filing. He further explained the importance and protection of intellectual property rights in this Digital Age in India. He put forth a comprehensive and informative account of information on Intellectual Property Rights (IPRs) and related issue in lucid manner.

#### **Screenshots**

Tile View of the Workshop in Progress

**Random Screenshot during the Workshop** 

📵 💕 🕙 🗉 🕦 🦝

12:26 | twj-ngsk-him