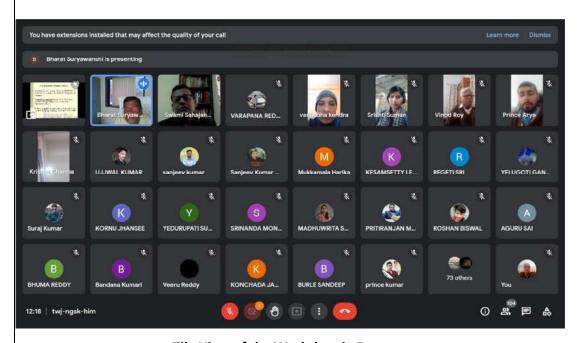

#### **Screenshots**

Tile View of the Workshop in Progress

**Random Screenshot during the Workshop** 

📵 💕 🕙 🗉 🕦 🦝

12:26 | twj-ngsk-him