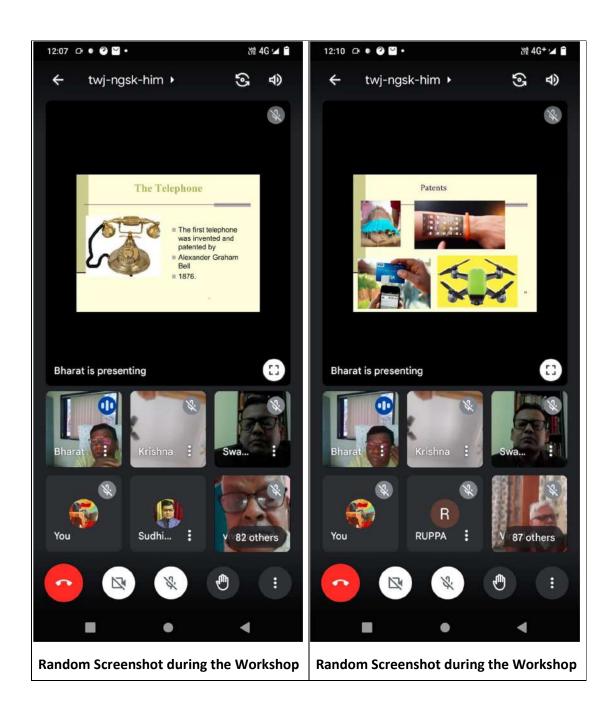

#### **Screenshots**

Tile View of the Workshop in Progress

**Random Screenshot during the Workshop** 

📵 💕 🕙 🗉 🕦 🦝

12:26 | twj-ngsk-him